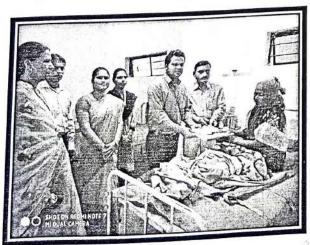

### ACTIVITY REPORT

Distribution of essential clothes to new born babies at PHC, Karanja (gh).

Academic Year: 2018- 19

Participants count: 20 Babies

Date of Activity: 12/02/2019

Place: Primary Health centre (PHC) karanja, Dist:- wardha

Objective (100 words):

1) To help needy people.

2) To fulfill social responsibility .

3) To use garment constructively made by department of fashion designing.

4) To inform the parents of newborn babies the varius benefits &aspects of garment.

**Activity Photo** 

.Vatı

Narayanrao Kale Smruti Model College Karanja (Gha.) Dist. Wardha

Turanja (ona.) Diot. Wardna

Contact No. (07156) 245514, Fax. 0756-245514 Email-principalmacck@yahoo.com

www.nksmcollegekaranja.com