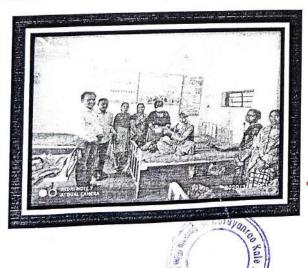

### ACTIVITY REPORT

Distribution of essential clothes to new born babies at PHC, Karanja (gh).

Academic Year: 2018- 19

Participants count: 20 Babies

Date of Activity: 12/02/2019

Place: Primary Health centre (PHC) karanja, Dist:- wardha

Objective (100 words):

1) To help needy people.

2) To fulfill social responsibility .

3) To use garment constructively made by department of fashion designing.

4) To inform the parents of newborn babies the varius benefits &aspects of garment.

**Activity Photo** 

.Vatı

Narayanrao Kale Smruti Model College Karanja (Gha.) Dist. Wardha

Turanja (ona.) Diot. Wardna

Contact No. (07156) 245514, Fax. 0756-245514 Email-principalmacck@yahoo.com

www.nksmcollegekaranja.com