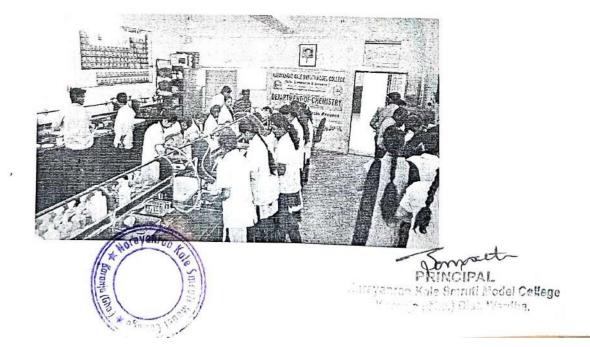

### Activity Photo :-

Narayanrao Kale Smruti Model College Karanja (Gha.) Dist. Wardha.