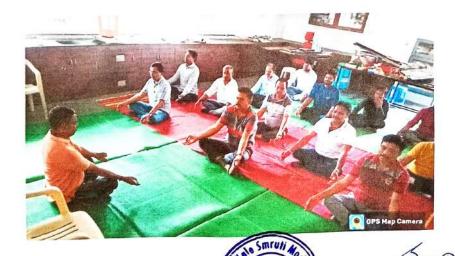

### ACTIVITY REPORT

Academic Year: 2018-2019

Name of Activity: Yoga Activity

Participants count: 35

Date of Activity: 21/06/2018

Place: Department of physical education, Narayanrao Kale Smruti Model College, Karanja (Gh.) Dist:

Wardha

Objective:

National yoga day was celebrated on 21st June 2018. All teaching and non-teaching staff members were actively participated in this program. This program was successfully conducted under the guidance of Dr..Sunii Pakhale. Such type of activity was beneficial to let staff to know about amazing health benefits of yoga

### **Activity Photo**

PRINCIPAL
Narayantao Kale Smrutiihoodel Gollege
Karanja (Gha.) Dist. Wardtha.