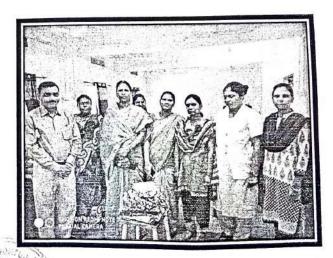

### Soft Skill

Academic Year: 2018 -19

Participants count: 321 Student

Date of Activity: 01/08/2018 to 15/09/2018

Place: Fashion Designing & Home Economics Department, N.K.S. Model College, karanja (gh),

Dist .: - Wardha

### Objective (100 words):

- 1) To give knowledge & information to student.
- 2) To understand and analyze various aspects of fashion industry.
- 3) To receive training of sewing art through hands on training.
- 4) To make students employable & self-reliant.
- 5) To inspire and encourage student to set up their business.

### Activity Photo :-

Narayanrao Kale Smruti Model College Karanja (Gha.) Dist. Wardha.