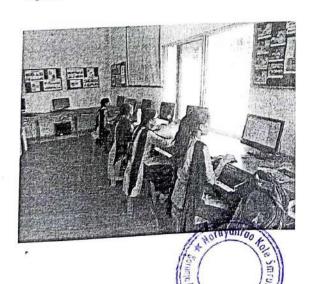

### Soft Skill

Academic Year: 2018 -19

Participants count: 321 Student

Date of Activity: 01/08/2018 to 15/09/2018

Place: Fashion Designing & Home Economics Department, N.K.S. Model College, karanja (gh),

Dist .: - Wardha

### Objective (100 words):

- 1) To give knowledge & information to student.
- 2) To understand and analyze various aspects of fashion industry.
- 3) To receive training of sewing art through hands on training.
- 4) To make students employable & self-reliant.
- 5) To inspire and encourage student to set up their business.

### Activity Photo :-

Narayanrao Kale Smruti Model College Karanja (Gha.) Dist. Wardha.