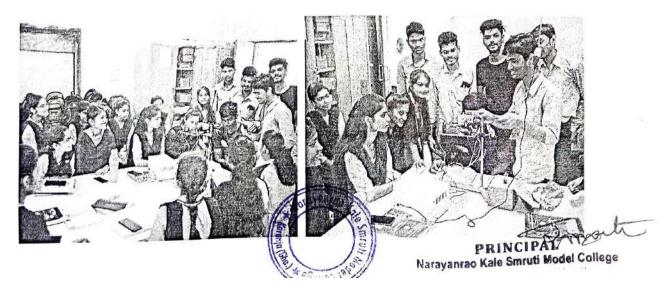

### Soft Skill

Academic Year: 2018 -19

Participants count: 321 Student

Date of Activity: 01/08/2018 to 15/09/2018

Place: Fashion Designing & Home Economics Department, N.K.S. Model College, karanja (gh),

Dist .: - Wardha

### Objective (100 words):

- 1) To give knowledge & information to student.
- 2) To understand and analyze various aspects of fashion industry.
- 3) To receive training of sewing art through hands on training.
- 4) To make students employable & self-reliant.
- 5) To inspire and encourage student to set up their business.

### Activity Photo :-

Narayanrao Kale Smruti Model College Karanja (Gha.) Dist. Wardha.