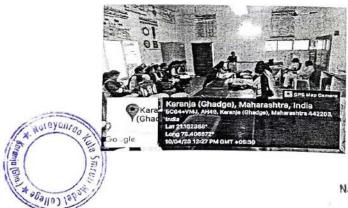

### Activity Photo :-

Narayanrao Kale Smruti Model College Karanja (Gha.) Dist. Wardha.