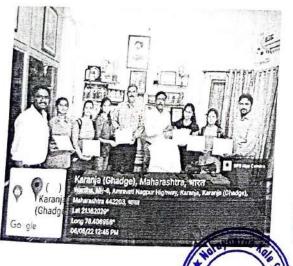

### ACTIVITY REPORT

Distribution of essential clothes to new born babies at PHC, Karanja (gh).

Academic Year: 2018- 19

Participants count: 20 Babies

Date of Activity: 12/02/2019

Place: Primary Health centre (PHC) karanja, Dist:- wardha

Objective (100 words):

1) To help needy people.

2) To fulfill social responsibility .

3) To use garment constructively made by department of fashion designing.

4) To inform the parents of newborn babies the varius benefits &aspects of garment.

**Activity Photo** 

.Vatı

Narayanrao Kale Smruti Model College Karanja (Gha.) Dist. Wardha

Turanja (ona.) Diot. Wardna

Contact No. (07156) 245514, Fax. 0756-245514 Email-principalmacck@yahoo.com

www.nksmcollegekaranja.com